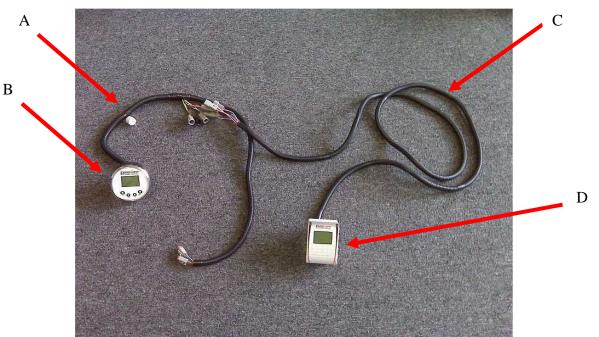

## Zero Off Judges Display Installation Instructions

- (A) Zero Off Wiring Harness, (B) Zero Off Head Unit, (C) Zero Off Judges Display Wiring Harness, (D) Zero Off Judges Display
- 1. Remove the existing Power and the CAN plugs coming from the gateway from the Zero Off Wiring Harness and replace them with the Power and CAN plugs from the Zero Off Judges Display Wiring Harness.
  - a. Then, take the 2 plugs you removed from the Zero Off harness and plug them into the available sockets at the end of the Judges Display harness: