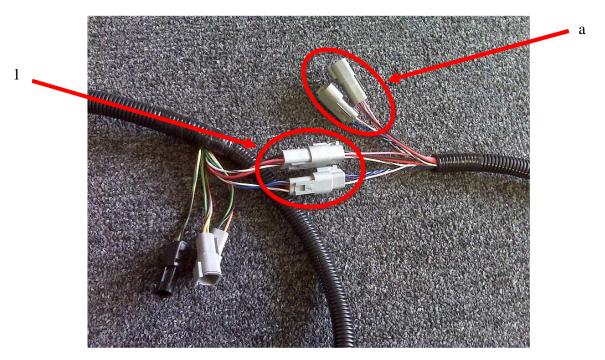

## Zero Off Judges Display Installation Instructions

- (A) Zero Off Wiring Harness, (B) Zero Off Head Unit, (C) Zero Off Judges Display Wiring Harness, (D) Zero Off Judges Display
- 1. Remove the existing Power and the CAN plugs coming from the gateway from the Zero Off Wiring Harness and replace them with the Power and CAN plugs from the Zero Off Judges Display Wiring Harness.
  - a. Then, take the 2 plugs you removed from the Zero Off harness and plug them into the available sockets at the end of the Judges Display harness: