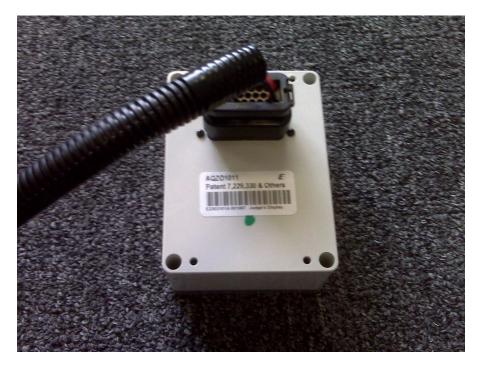

2. Plug the 23-pin connector from the Zero Off Judges Display Wiring Harness into the back of the Zero Off judges Display:

3. Installation is complete! If you have any further questions, please contact Zero Off directly by phone at **248-886-0849**.