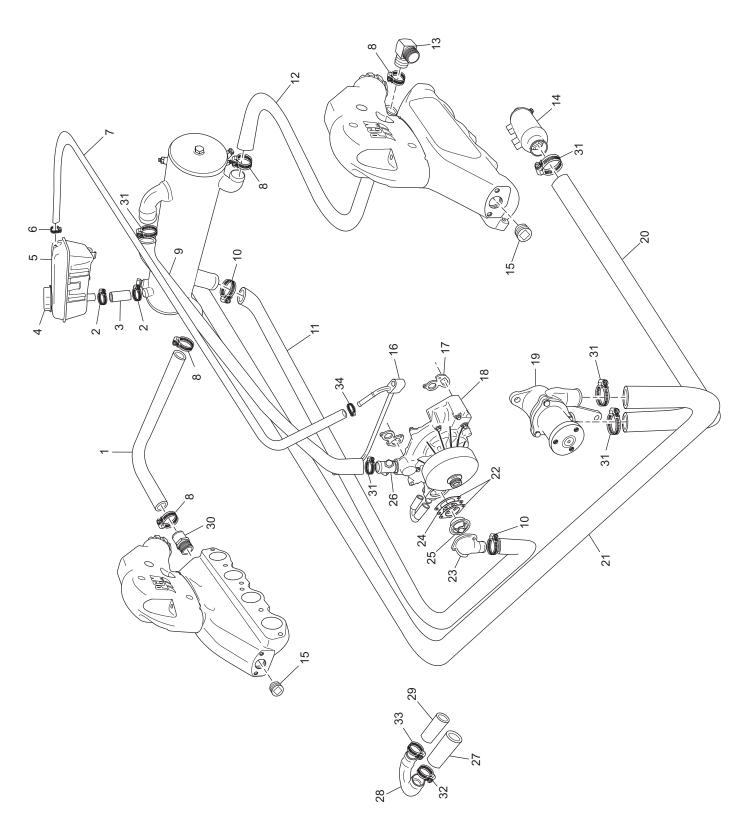

It has come to PCM's attention that the Illustrated Parts Breakdown of the FRESH WATER COOLING SYSTEM COMPONENTS - FIGURE 14, page 32 of the Model MP6.0L Parts Manual portrayed the assembly of the thermostat into the thermostat housing incorrectly. The thermostat should be seated into the housing, then the gaskets and plate between the thermostat housing and the circulating pump assembly.

## FRESH WATER COOLING SYSTEM COMPONENTS - FIGURE 14

PC60P\_006 8-29-03

PCM ZR6 L510014